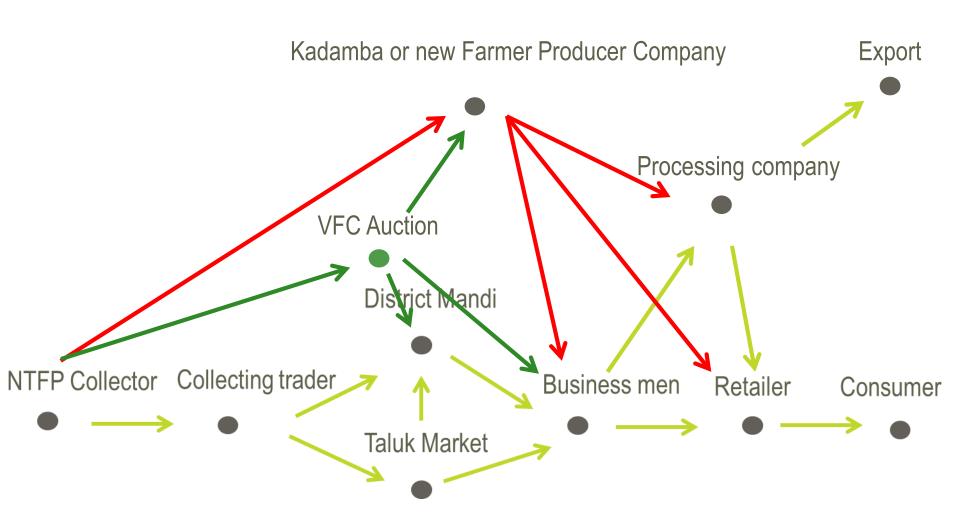

s it go?
- What are the core processing steps in the value chain of the product?
- Who are the actors involved in these processes and what do they actually do?
- What are the different market channels and linkages from producers to consumers?
- What is the volume of products, the number of actors and jobs?
- What is the price at various levels within the chain and what are the margins?
- What type of services (e.g. finance) or additional inputs are feeding into the chain?

# Key elements of VCM

- Functions of the value chain on the side
- Operators or actors and their linkages
- Different channels and products
- Enabling environment

#### Assessment:

- Number of actors
- Price levels (added value per channel)
- Volumes traded per channel
- Female participation

#### **Value Chain Map**



**Collection and Drying** 

Grading, Sorting, Storage

Aggregation, Processing, Retailing



# Simplified Value Chain Map



# Value Chain Map



#### Value Chain Map with Enabling Environment





## Farmers in Chanthaburi



















# Wholesale market Chanthaburi

























#### Wholesale market Thalaad Thai









#### Wholesale market Thalaad Thai













# Retail market Bangkok











# Supermarkets in Thailand