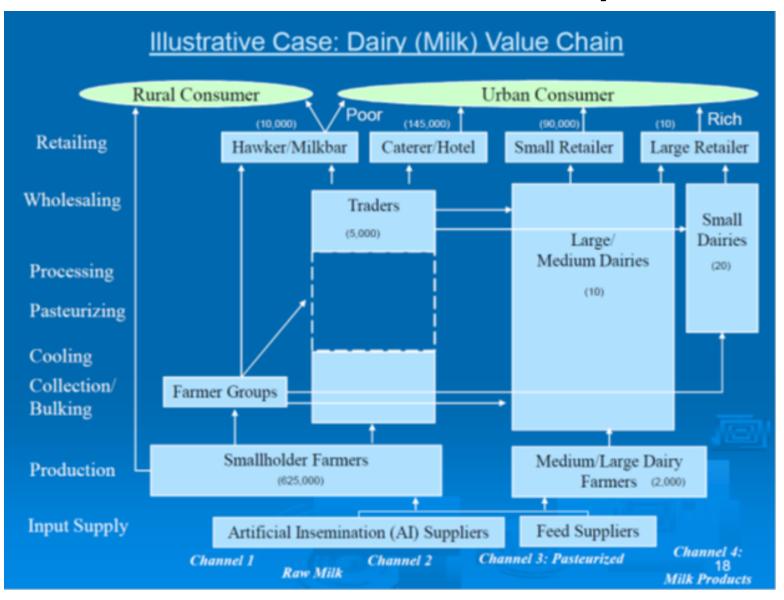

actually do?
- What are the different market channels and linkages from producers to consumers?
- What is the volume of products, the number of actors and jobs?
- What is the price at various levels within the chain and what are the margins?
- What type of services (e.g. finance) or additional inputs are feeding into the chain?

# Key elements of VCM

- Functions of the value chain on the side
- Operators or actors and their linkages
- Different channels and products
- Enabling environment

#### Assessment:

- Number of actors
- Price levels (added value per channel)
- Volumes traded per channel
- Female participation

#### **Value Chain Map**



**Collection and Drying** 

Grading, Sorting, Storage

Aggregation, Processing, Retailing



# Simplified Value Chain Map



# Value Chain Map



#### Value Chain Map with Enabling Environment





## Farmers in Chanthaburi



















# Wholesale market Chanthaburi

























#### Wholesale market Thalaad Thai









#### Wholesale market Thalaad Thai













# Retail market Bangkok











# Supermarkets in Thailand