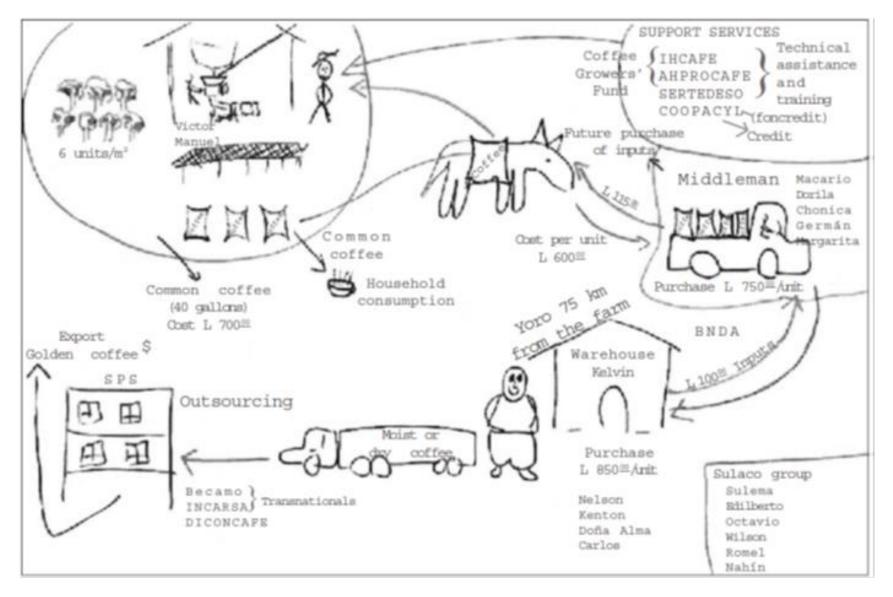

sses and what do they actually do?
- What are the different market channels and linkages from producers to consumers?
- What is the volume of products, the number of actors and jobs?
- What is the price at various levels within the chain and what are the margins?
- What type of services (e.g. finance) or additional inputs are feeding into the chain?

# Key elements of VCM

- Functions of the value chain on the side
- Operators or actors and their linkages
- Different channels and products
- Enabling environment

#### Assessment:

- Number of actors
- Price levels (added value per channel)
- Volumes traded per channel
- Female participation

#### **Value Chain Map**



**Collection and Drying** 

Grading, Sorting, Storage

Aggregation, Processing, Retailing



# Simplified Value Chain Map



# Value Chain Map



#### Value Chain Map with Enabling Environment





## Farmers in Chanthaburi



















# Wholesale market Chanthaburi

























#### Wholesale market Thalaad Thai









#### Wholesale market Thalaad Thai













# Retail market Bangkok











# Supermarkets in Thailand