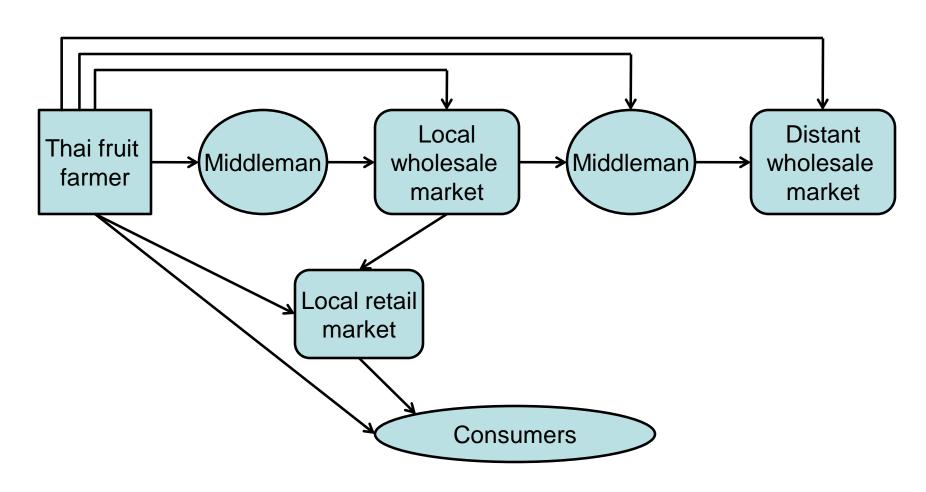

- What type of services (e.g. finance) or additional inputs are feeding into the chain?

# Key elements of VCM

- Functions of the value chain on the side
- Operators or actors and their linkages
- Different channels and products
- Enabling environment

#### Assessment:

- Number of actors
- Price levels (added value per channel)
- Volumes traded per channel
- Female participation

#### **Value Chain Map**



**Collection and Drying** 

Grading, Sorting, Storage

Aggregation, Processing, Retailing



# Simplified Value Chain Map



# Value Chain Map



#### Value Chain Map with Enabling Environment





## Farmers in Chanthaburi



















# Wholesale market Chanthaburi

























#### Wholesale market Thalaad Thai









#### Wholesale market Thalaad Thai













# Retail market Bangkok











# Supermarkets in Thailand