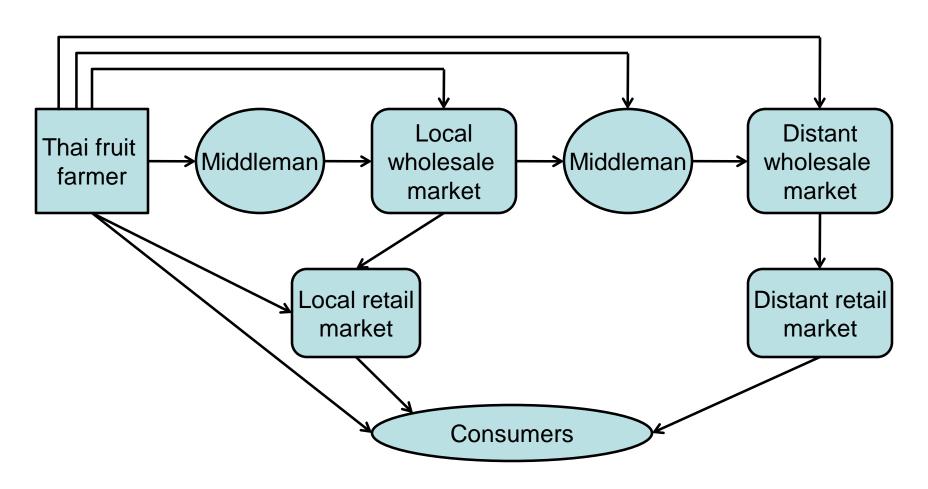

o the chain?

# Key elements of VCM

- Functions of the value chain on the side
- Operators or actors and their linkages
- Different channels and products
- Enabling environment

#### Assessment:

- Number of actors
- Price levels (added value per channel)
- Volumes traded per channel
- Female participation

#### **Value Chain Map**



**Collection and Drying** 

Grading, Sorting, Storage

Aggregation, Processing, Retailing



# Simplified Value Chain Map



# Value Chain Map



#### Value Chain Map with Enabling Environment





## Farmers in Chanthaburi



















# Wholesale market Chanthaburi

























#### Wholesale market Thalaad Thai









#### Wholesale market Thalaad Thai













# Retail market Bangkok











# Supermarkets in Thailand