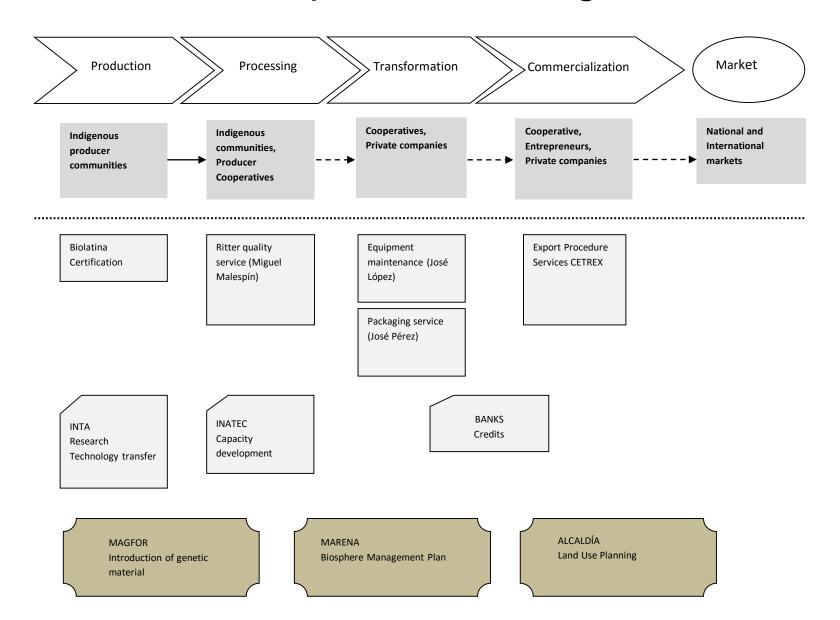

nels and linkages from producers to consumers?
- What is the volume of products, the number of actors and jobs?
- What is the price at various levels within the chain and what are the margins?
- What type of services (e.g. finance) or additional inputs are feeding into the chain?

# Key elements of VCM

- Functions of the value chain on the side
- Operators or actors and their linkages
- Different channels and products
- Enabling environment

#### Assessment:

- Number of actors
- Price levels (added value per channel)
- Volumes traded per channel
- Female participation

#### **Value Chain Map**



**Collection and Drying** 

Grading, Sorting, Storage

Aggregation, Processing, Retailing



# Simplified Value Chain Map



# Value Chain Map



#### Value Chain Map with Enabling Environment





## Farmers in Chanthaburi



















# Wholesale market Chanthaburi

























#### Wholesale market Thalaad Thai









#### Wholesale market Thalaad Thai













# Retail market Bangkok











# Supermarkets in Thailand