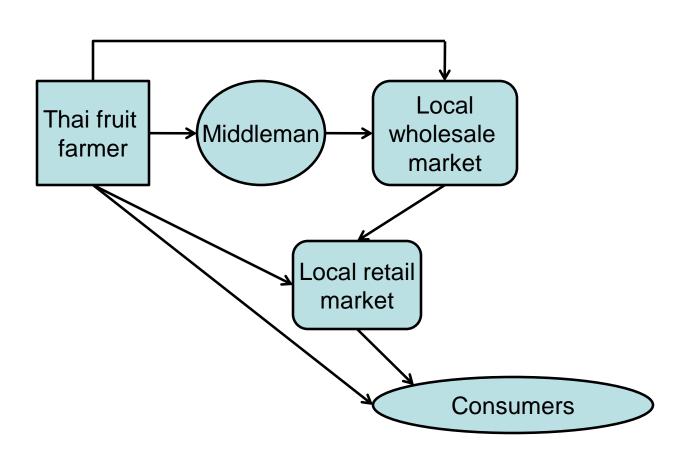

# Value Chain Map

# Key elements of VCM

- Functions of the value chain on the side
- Operators or actors and their linkages
- Different channels and products
- Enabling environment

#### **Key questions:**

- Where does the product (or service) originate from and where does it go?
- What are the core processing steps in the value chain of the product?
- Who are the actors involved in these processes and what do they actually do?
- What are the different market channels and linkages from producers to consumers?
- What is the volume of products, the number of actors and jobs?
- What is the price at various levels within the chain and what are the margins?
- What type of services (e.g. finance) or additional inputs are feeding into the chain?